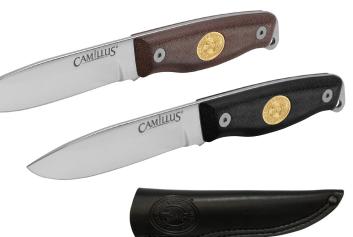

### Camillus Eagle Scout Fixed Blade Knife SKU 648818 - Brown, 648819 - Black

- Made of 1095 carbon steel
- Drop point blade measures 3" in length
- Hardness ranking of 58 on the Rockwell scale
- G10 or Micarta handles with an inlayed brass Eagle
  Scout emblem
- Measures 8.5" and drop point blade measures 4"
- Custom leather sheath embossed with Eagle Scout logo and integrated belt loop included.