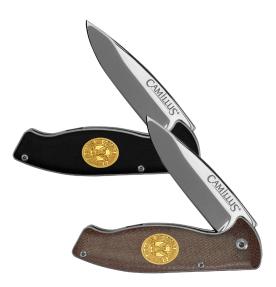

#### Camillus Eagle Scout Folding Knife SKU 648816 - Black, 648817 - Brown

- Made of 1095 carbon steel
- Drop point blade measures 3" in length
- Hardness ranking of 58 on the Rockwell scale
- G10 or Micarta handles with an inlayed brass Eagle Scout emblem
- Measures 6.75" when fully open and 4" when folded
- Opens using the finger flipper
- Sturdy belt clip allows for a tip-down carry when stored