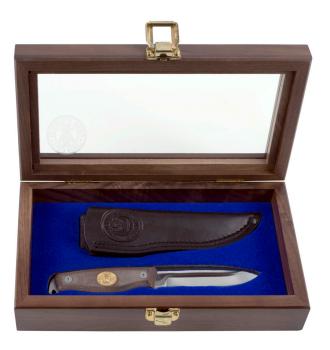

# **Camillus® Eagle Scout<sup>®</sup> Knives**

The Camillus Eagle Scout presentation box for the Eagle Scout knives is carefully designed and crafted in the USA. These boxes are constructed with a rich walnut wood and boast brass hinges and latch. These cases are laser etched with the Eagle Scout logo. These boxes are designed to showcase the craftmanship of the knives and to proudly display the recognition of achieving the rank of Eagle Scout.

## Camillus Eagle Scout Fixed Blade Knife Display/Gift Box SKU 648815

- Foam insert is precisely cut and allows you to display both the knife and leather sheath separately
- Measures 11" x 6" x 2.12"

(Camillus Eagle Scout Fixed Blade knife sold separately: 648818, 648819)