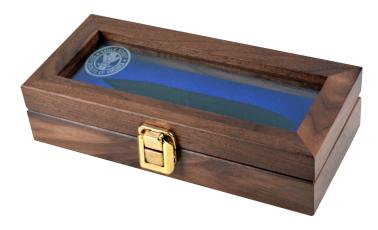

# **Camillus® Eagle Scout<sup>®</sup> Knives**

The Camillus Eagle Scout presentation box for the Eagle Scout knives is carefully designed and crafted in the USA. These boxes are constructed with a rich walnut wood and boast brass hinges and latch. These cases are laser etched with the Eagle Scout logo. These boxes are designed to showcase the craftmanship of the knives and to proudly display the recognition of achieving the rank of Eagle Scout.

#### Camillus Eagle Scout Folding Blade Knife Display/Gift Box SKU 648886

- Foam insert is precisely cut and allows you to display the knife
- Measures 9.75" x 4.25" x 1.75"

(Camillus Eagle Scout Folding Blade knife sold separately: 648816, 648817)